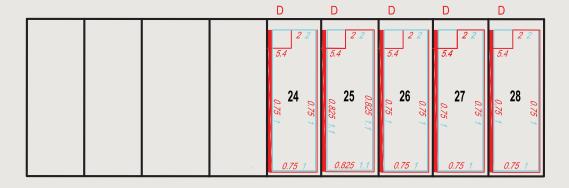

## Stage 2 - Sales Plan

Brays Rd

New Rd

|  | 10.0              | 10.6              | 10.0              | 10.25             | 10.25             |
|--|-------------------|-------------------|-------------------|-------------------|-------------------|
|  |                   |                   |                   |                   |                   |
|  |                   |                   |                   |                   |                   |
|  | 24                | 25                | 26                | 27                | 28                |
|  | 290m <sup>2</sup> | 307m <sup>2</sup> | 290m <sup>2</sup> | 297m <sup>2</sup> | 297m <sup>2</sup> |
|  |                   |                   |                   |                   |                   |
|  | 29.0              | 29.0              | 29.0              | 29.0              | 29.0              |
|  | 10.0              | 10.6              | 10.0              | 10.25             | 10.25             |