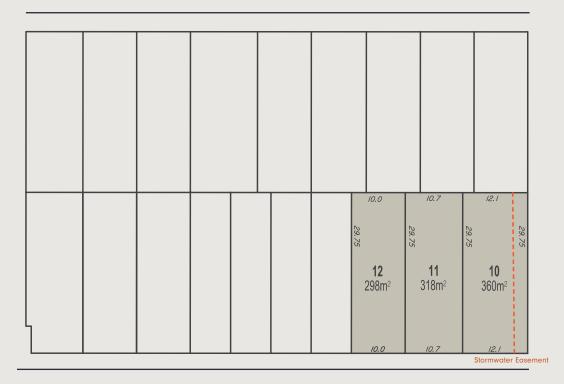

## Stage 2 - Sales Plan

Brays Rd

New Rd

|  | 10.0              | 10.6              | 10.0              | 10.25             | 10.25             |
|--|-------------------|-------------------|-------------------|-------------------|-------------------|
|  |                   |                   |                   |                   |                   |
|  |                   |                   |                   |                   |                   |
|  | 24                | 25                | 26                | 27                | 28                |
|  | 290m <sup>2</sup> | 307m <sup>2</sup> | 290m <sup>2</sup> | 297m <sup>2</sup> | 297m <sup>2</sup> |
|  |                   |                   |                   |                   |                   |
|  | 29.0              | 29.0              | 29.0              | 29.0              | 29.0              |
|  | 10.0              | 10.6              | 10.0              | 10.25             | 10.25             |